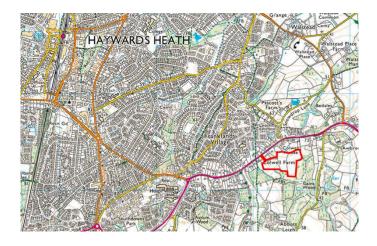

## millerhomes

Site location shown in red

**Welcome** to our online exhibition showcasing Miller Homes' draft proposals for land on the northern edge of North Colwell Farm. This exhibition invites local residents to review the draft plans and provide feedback to help refine the proposals. We expect to submit an outline planning application to Mid Sussex District Council in early 2025.