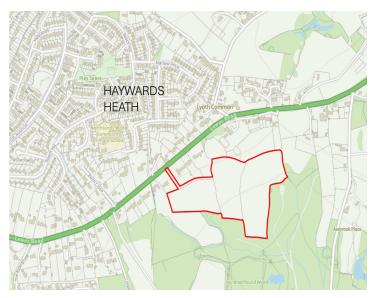

## millerhomes

Site location shown in red

**Welcome** to our online exhibition showcasing Miller Homes' draft proposals for land on the northern edge of North Colwell Farm. This exhibition invites local residents to review the draft plans and provide feedback to help refine the proposals. We expect to submit an outline planning application to Mid Sussex District Council in early 2025.